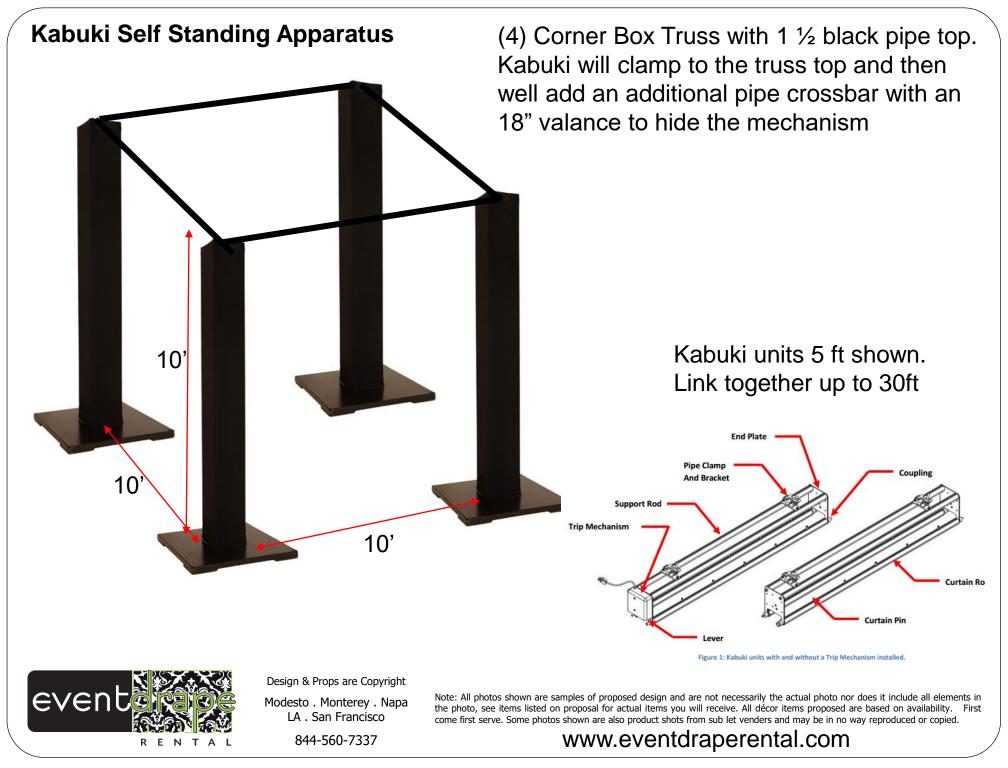

## Kabuki Self Standing Apparatus

## **Truss Dressing**

Valance 18" to cover horizontal support and Kabuki mechanism

Optional Top / Roof Cap 10x10

Truss Uprights wrapped with cover

Design & Props are Copyright

Modesto . Monterey . Napa LA . San Francisco