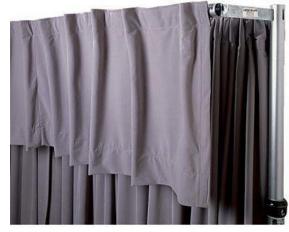

## **Truss Dressing**

Valance 18" to cover horizontal support and Kabuki mechanism

Optional Top / Roof Cap 10x10

Truss Uprights wrapped with cover

Design & Props are Copyright

Modesto . Monterey . Napa LA . San Francisco